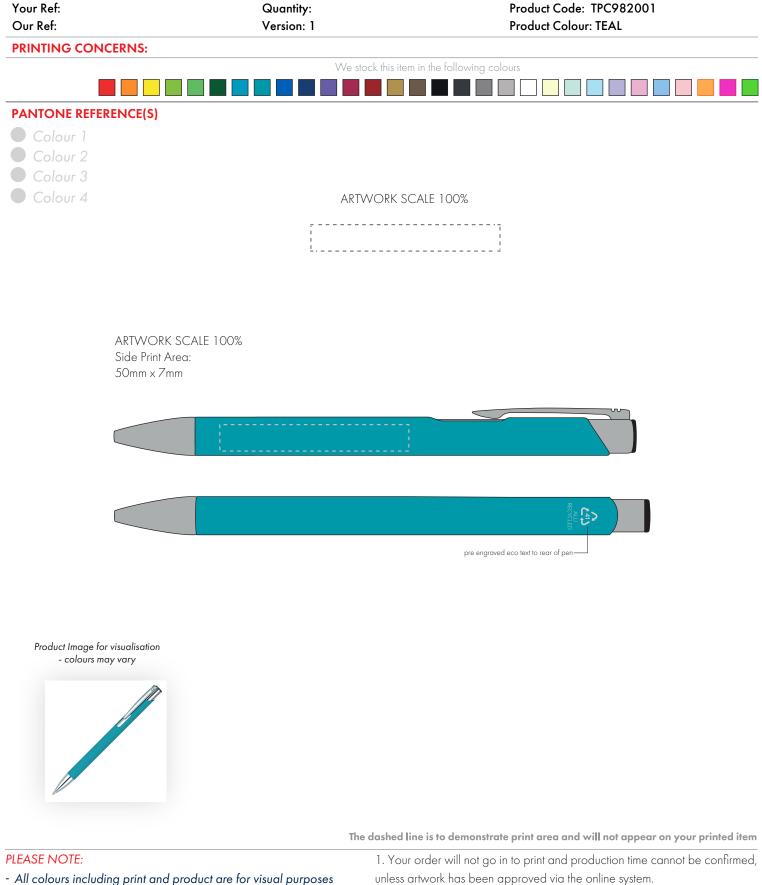

MOLE- MATE BALL PEN

- All colours including print and product are for visual purposes only and should not be regarded as the actual colour of the product and print.
- Some products may vary from batch to batch and may differ from previous orders.
- The colour and texture of a product can also have an effect on the final print colour.
- By approving this order we accept that you understand these terms.
- 2. Once printed, artwork cannot be amended, mistakes must be rectified at visual stage.
- 3. Claims for faulty goods will be honoured, only if the goods are returned to us. We will not issue credits/refunds for items that have been distributed. Please ensure that goods are satisfactory before distribution
- 4. We are not responsible for delays during transit.